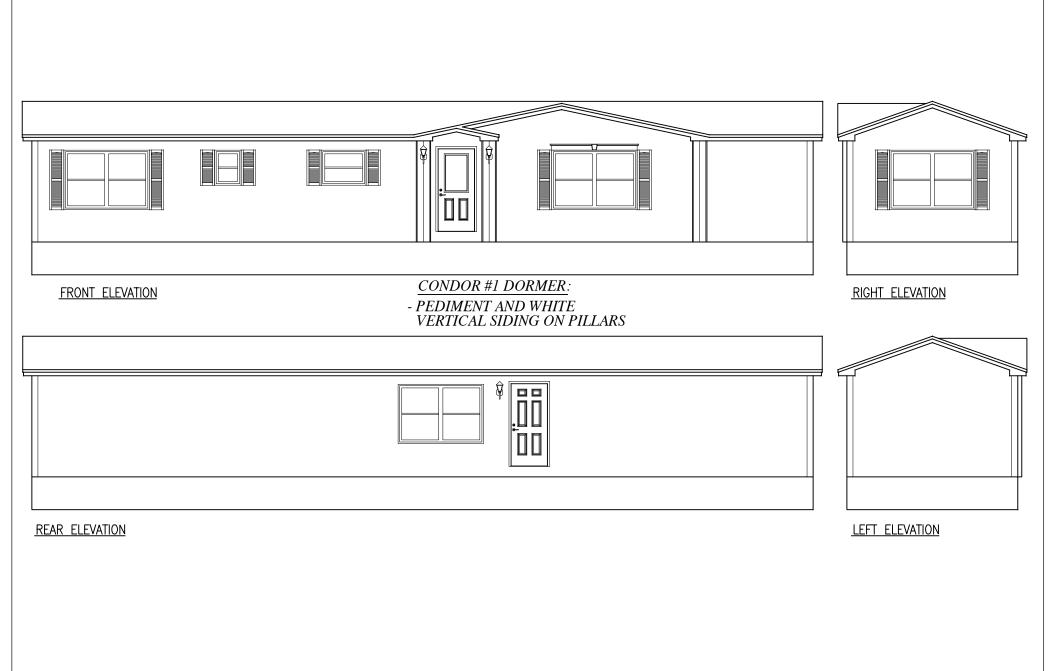

| REV. | DATE | REV. | DATE | PLAN # ARM1519 CUSTOMER: STOCK RETAILER: ARMSTRONG ORDER # 41938 SERIAL # DATE: MAY 2, 2019 CE | APPROVAL: |                           |
|------|------|------|------|------------------------------------------------------------------------------------------------|-----------|---------------------------|
|      |      |      |      |                                                                                                |           | MAPLE LEAF <b>₩</b> HOMES |
|      |      |      |      |                                                                                                | CE        |                           |

| REV. | DATE | REV. | DATE | PLAN # ARM1519                                                                     |  |  |  |
|------|------|------|------|------------------------------------------------------------------------------------|--|--|--|
|      |      |      |      | CUSTOMER: STOCK RETAILER: ARMSTRONG ORDER # 41938 SERIAL # 17642 DATE: MAY 2, 2019 |  |  |  |
|      |      |      |      |                                                                                    |  |  |  |
|      |      |      |      |                                                                                    |  |  |  |
|      |      |      |      |                                                                                    |  |  |  |