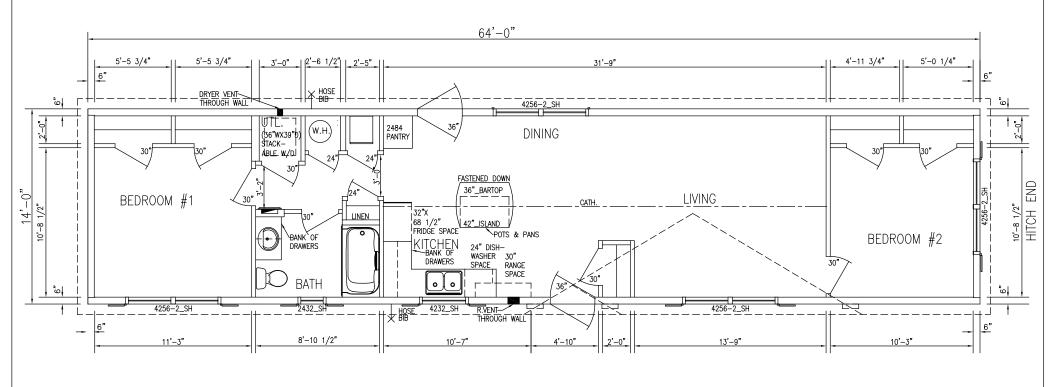

| REV. | DATE | REV. | DATE | PLAN # ARM1519 CUSTOMER: STOCK RETAILER: ARMSTRONG ORDER # 41938 SERIAL # DATE: MAY 2, 2019 CE | APPROVAL: |                           |
|------|------|------|------|------------------------------------------------------------------------------------------------|-----------|---------------------------|
|      |      |      |      |                                                                                                |           | MAPLE LEAF <b>₩</b> HOMES |
|      |      |      |      |                                                                                                | CE        |                           |

| REV. | DATE | REV. | DATE | PLAN # ARM1519                                                                     |  |  |  |
|------|------|------|------|------------------------------------------------------------------------------------|--|--|--|
|      |      |      |      | CUSTOMER: STOCK RETAILER: ARMSTRONG ORDER # 41938 SERIAL # 17642 DATE: MAY 2, 2019 |  |  |  |
|      |      |      |      |                                                                                    |  |  |  |
|      |      |      |      |                                                                                    |  |  |  |
|      |      |      |      |                                                                                    |  |  |  |