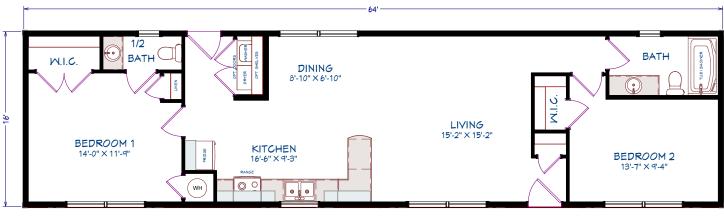

## ML107 MINI HOME

1,072 SQUARE FEET 16' x 67' DIMENSIONS 3 BEDROOMS 2 BATHROOMS

#### OPTIONS

Imperial plus dormer Craftsman window grills Front door ¾ glass Appliances

3 BEDROOMS, 2 BATHROOMS 1072 SQ FT

794 SQUARE FEET 16' x 60' DIMENSIONS 2 BEDROOMS 1 BATHROOM