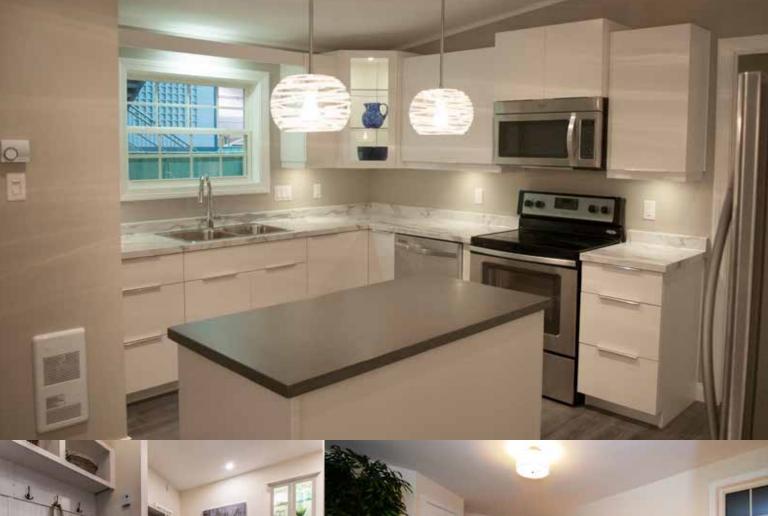

## ML119 mini home

944 SQUARE FEET 16' x 59' DIMENSIONS 2 BEDROOMS 2 BATHROOMS OPTIONS Shed style roof Transom windows Extra coach light

Vertical vinyl siding

2 BEDROOMS, 2 BATHROOMS 944 SQ FT

All Maple Leaf Home interiors are designed to your exact specifications. Built the way you want it, from flooring to appliances.