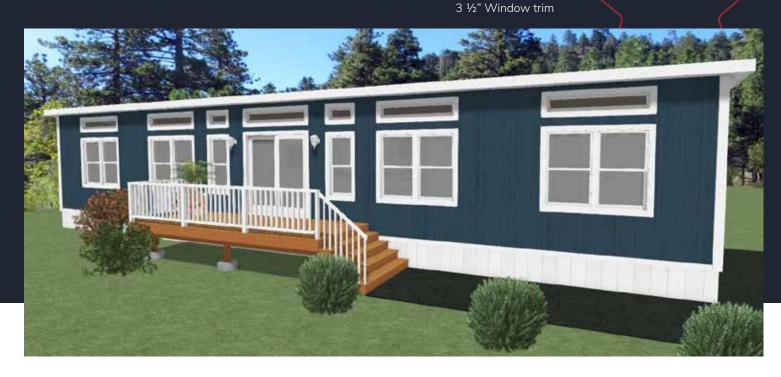

## ML119 mini home

944 SQUARE FEET 16' x 59' DIMENSIONS 2 BEDROOMS 2 BATHROOMS OPTIONS Shed style roof Transom windows Extra coach light

Vertical vinyl siding

2 BEDROOMS, 2 BATHROOMS 944 SQ FT

All Maple Leaf Home interiors are designed to your exact specifications. Built the way you want it, from flooring to appliances.