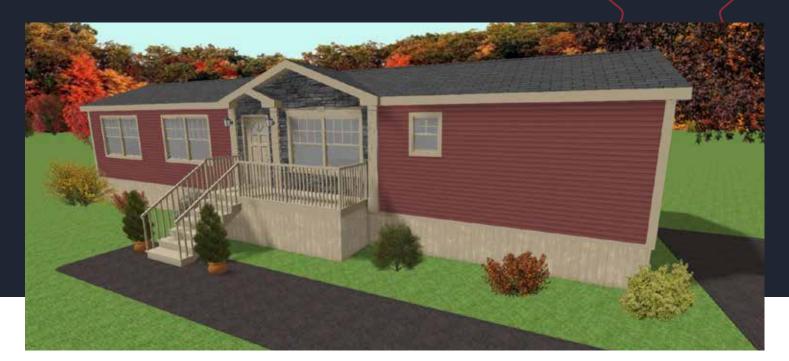

#### OPTIONS

Recessed entry Stone vinyl siding Vertical vinyl siding Covered porch with glass railing Transom windows Casement windows with trapazoid Full glass door

2 BEDROOMS, 1 BATHROOM 794 SQ FT