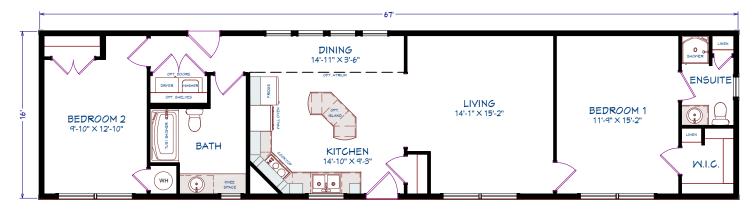

## ML107 MINI HOME

1,072 SQUARE FEET 16' x 67' DIMENSIONS 3 BEDROOMS 2 BATHROOMS

#### OPTIONS

Imperial plus dormer Craftsman window grills Front door ¾ glass Appliances

3 BEDROOMS, 2 BATHROOMS 1072 SQ FT

794 SQUARE FEET 16' x 60' DIMENSIONS 2 BEDROOMS 1 BATHROOM