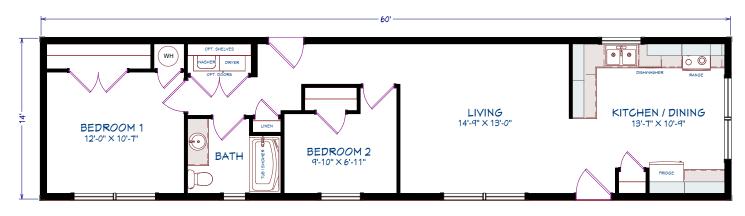

## ML102 MINI HOME

840 SQUARE FEET 14' x 60' DIMENSIONS 2 BEDROOMS 1 BATHROOM

#### OPTIONS

Condor 1 dormer Stone vinyl siding Window and door colour Coloured siding accessories Upper window grills 3 ½" Window trim Appliances

2 BEDROOMS, 1 BATHROOM 840 SQ FT