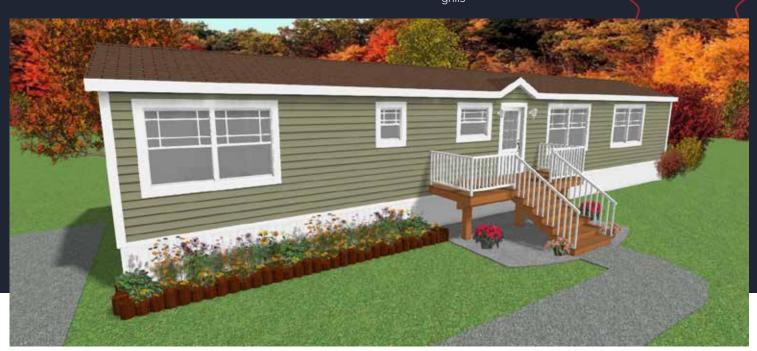

## ML107 MINI HOME

1,072 SQUARE FEET 16' x 67' DIMENSIONS 3 BEDROOMS 2 BATHROOMS

#### OPTIONS

Imperial plus dormer Craftsman window grills Front door ¾ glass Appliances

3 BEDROOMS, 2 BATHROOMS 1072 SQ FT

794 SQUARE FEET 16' x 60' DIMENSIONS 2 BEDROOMS 1 BATHROOM