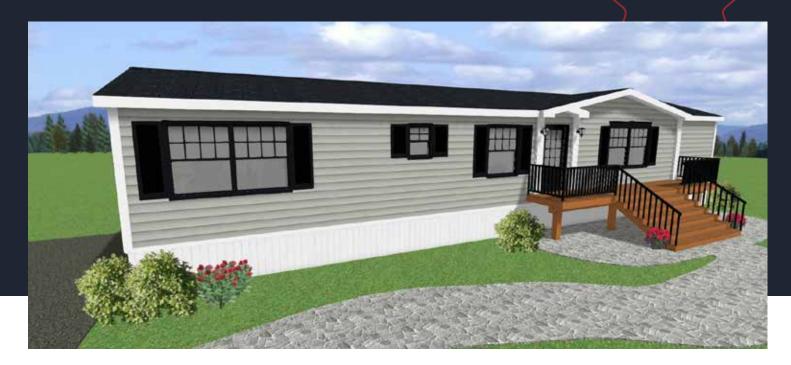

## ML106 mini home

1,072 SQUARE FEET 16' × 67' DIMENSIONS 2 BEDROOMS 2 BATHROOMS

#### OPTIONS Small dormer Atrium Front door ¾ glass Upper Queen Anne window grills

5 ½" Window and door trim Appliances

2 BEDROOMS, 2 BATHROOMS 1072 SQ FT