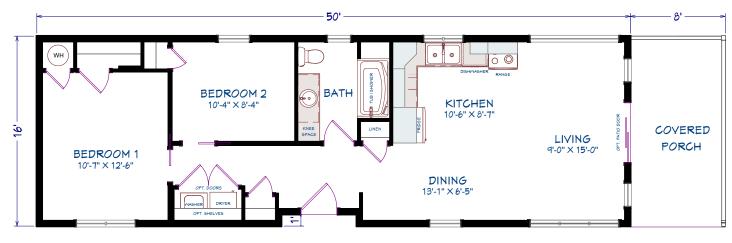

#### OPTIONS

Recessed entry Stone vinyl siding Vertical vinyl siding Covered porch with glass railing Transom windows Casement windows with trapazoid Full glass door

2 BEDROOMS, 1 BATHROOM 794 SQ FT