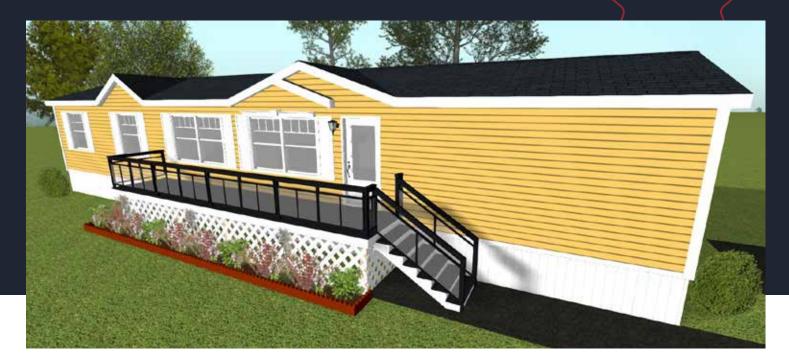

## ML107 MINI HOME

1,072 SQUARE FEET 16' x 67' DIMENSIONS 3 BEDROOMS 2 BATHROOMS

#### OPTIONS

Imperial plus dormer Craftsman window grills Front door ¾ glass Appliances

3 BEDROOMS, 2 BATHROOMS 1072 SQ FT

794 SQUARE FEET 16' x 60' DIMENSIONS 2 BEDROOMS 1 BATHROOM