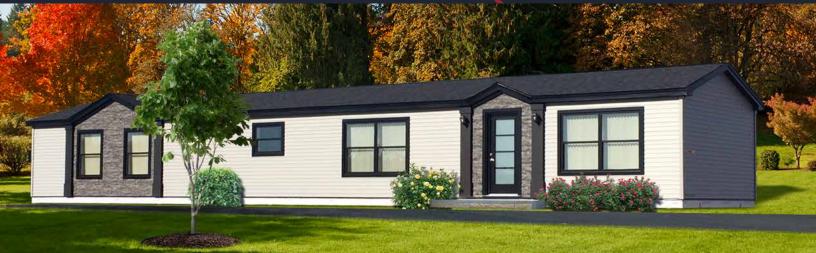

## ML101 MINI HOME

672 SQUARE FEET 16' x 42' DIMENSIONS 2 BEDROOMS 1 BATHROOM

#### OPTIONS

Imperial dormer Window pediment Front door ¾ glass Queen Anne window grills 3 <sup>1</sup>⁄2<sup>†</sup> Window trim Patio door Appliances

2 BEDROOM, 1 BATHROOM 672 SQ FT