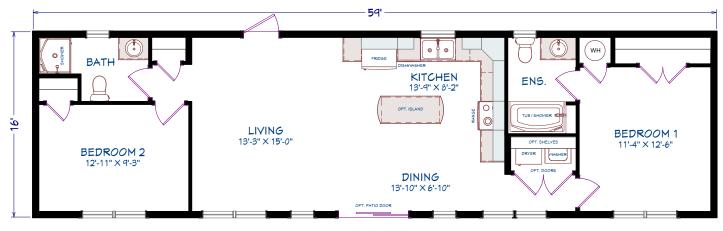

## ML119 mini home

944 SQUARE FEET 16' x 59' DIMENSIONS 2 BEDROOMS 2 BATHROOMS OPTIONS Shed style roof Transom windows Extra coach light

Vertical vinyl siding

2 BEDROOMS, 2 BATHROOMS 944 SQ FT

All Maple Leaf Home interiors are designed to your exact specifications. Built the way you want it, from flooring to appliances.