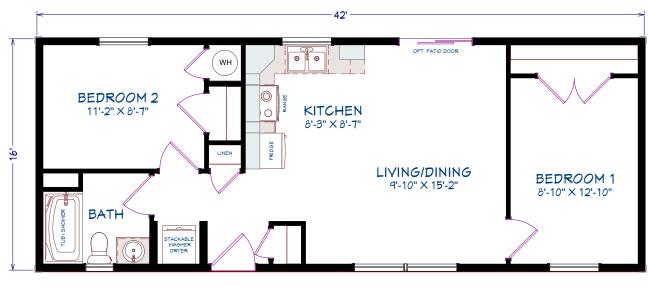

## ML101 MINI HOME

672 SQUARE FEET 16' x 42' DIMENSIONS 2 BEDROOMS 1 BATHROOM

#### OPTIONS

Imperial dormer Window pediment Front door ¾ glass Queen Anne window grills 3 <sup>1</sup>⁄2<sup>†</sup> Window trim Patio door Appliances

2 BEDROOM, 1 BATHROOM 672 SQ FT