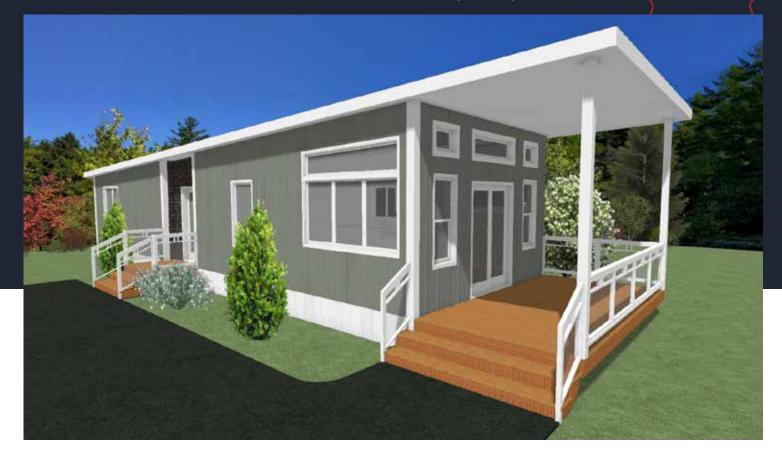

#### OPTIONS

Recessed entry Stone vinyl siding Vertical vinyl siding Covered porch with glass railing Transom windows Casement windows with trapazoid Full glass door

2 BEDROOMS, 1 BATHROOM 794 SQ FT