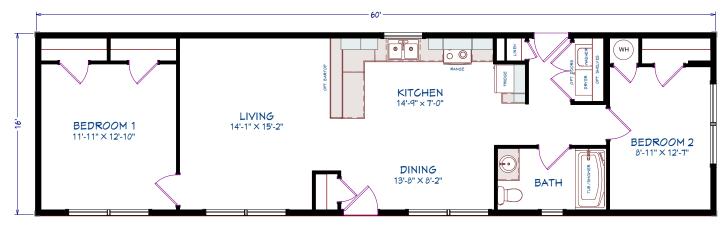

## ML104 mini home

- 1,024 SQUARE FEET 16' × 64' DIMENSIONS 2 BEDROOMS
- 1.5 BATHROOMS

#### OPTIONS

Contemporary dormer Hip roof Front door ¾ glass Upper window grills Raised panel shutters Appliances

2 BEDROOMS, 1.5 BATHROOMS 1024 SQ FT