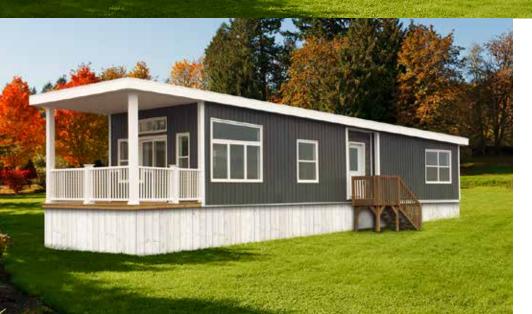

## ML119 mini home

944 SQUARE FEET 16' x 59' DIMENSIONS 2 BEDROOMS 2 BATHROOMS OPTIONS Shed style roof Transom windows Extra coach light

Vertical vinyl siding

2 BEDROOMS, 2 BATHROOMS 944 SQ FT

All Maple Leaf Home interiors are designed to your exact specifications. Built the way you want it, from flooring to appliances.