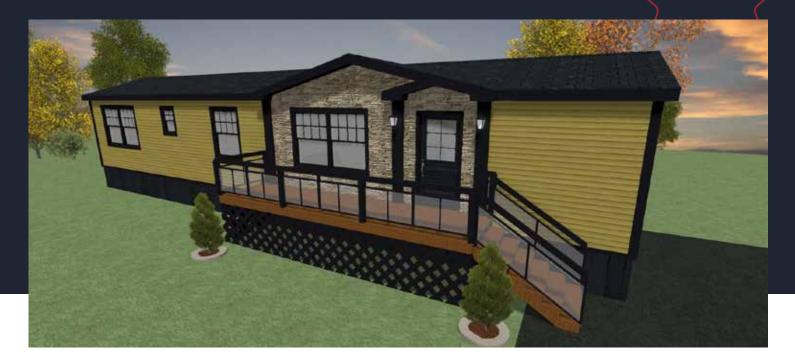

## ML102 MINI HOME

840 SQUARE FEET 14' x 60' DIMENSIONS 2 BEDROOMS 1 BATHROOM

#### OPTIONS

Condor 1 dormer Stone vinyl siding Window and door colour Coloured siding accessories Upper window grills 3 ½" Window trim Appliances

2 BEDROOMS, 1 BATHROOM 840 SQ FT