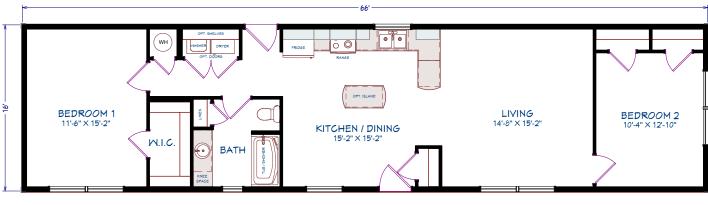

## ML106 mini home

1,072 SQUARE FEET 16' × 67' DIMENSIONS 2 BEDROOMS 2 BATHROOMS

#### OPTIONS Small dormer Atrium Front door ¾ glass Upper Queen Anne window grills

5 ½" Window and door trim Appliances

2 BEDROOMS, 2 BATHROOMS 1072 SQ FT