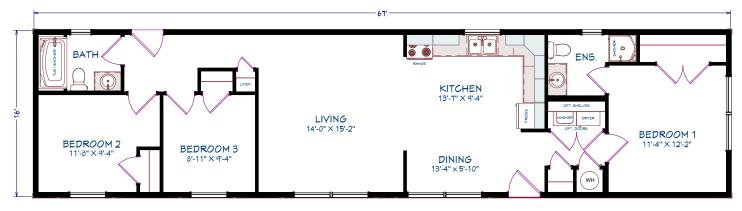

## ML107 MINI HOME

1,072 SQUARE FEET 16' x 67' DIMENSIONS 3 BEDROOMS 2 BATHROOMS

#### OPTIONS

Imperial plus dormer Craftsman window grills Front door ¾ glass Appliances

3 BEDROOMS, 2 BATHROOMS 1072 SQ FT

794 SQUARE FEET 16' x 60' DIMENSIONS 2 BEDROOMS 1 BATHROOM