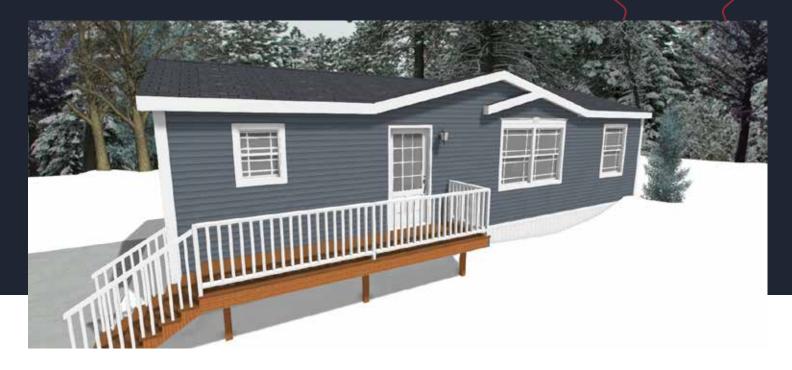

## ML101 MINI HOME

672 SQUARE FEET 16' x 42' DIMENSIONS 2 BEDROOMS 1 BATHROOM

#### OPTIONS

Imperial dormer Window pediment Front door ¾ glass Queen Anne window grills 3 <sup>1</sup>⁄2<sup>†</sup> Window trim Patio door Appliances

2 BEDROOM, 1 BATHROOM 672 SQ FT