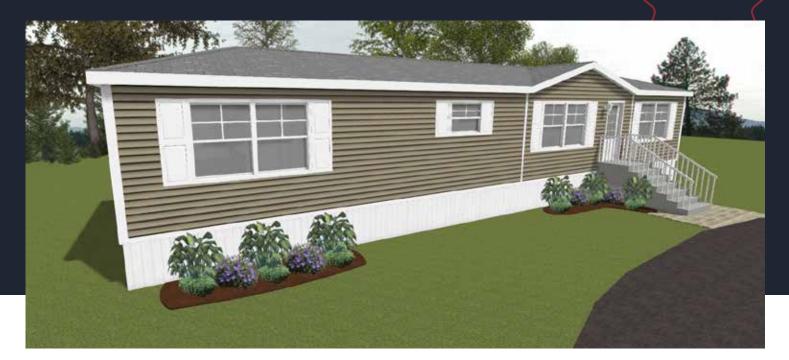

## ML119 mini home

944 SQUARE FEET 16' x 59' DIMENSIONS 2 BEDROOMS 2 BATHROOMS OPTIONS Shed style roof Transom windows Extra coach light

Vertical vinyl siding

2 BEDROOMS, 2 BATHROOMS 944 SQ FT

All Maple Leaf Home interiors are designed to your exact specifications. Built the way you want it, from flooring to appliances.