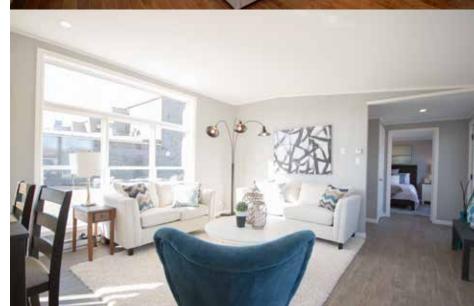

## ML119 mini home

944 SQUARE FEET 16' x 59' DIMENSIONS 2 BEDROOMS 2 BATHROOMS OPTIONS Shed style roof Transom windows Extra coach light

Vertical vinyl siding

2 BEDROOMS, 2 BATHROOMS 944 SQ FT

All Maple Leaf Home interiors are designed to your exact specifications. Built the way you want it, from flooring to appliances.